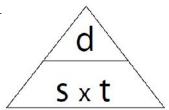

## Homework 3-4: Speed and Motion

- 1. What is motion?
- 2. What is average speed?

Use the triangle to help you remember the equations. Cover the quantity you want to find and the triangle will show you how to work it out.